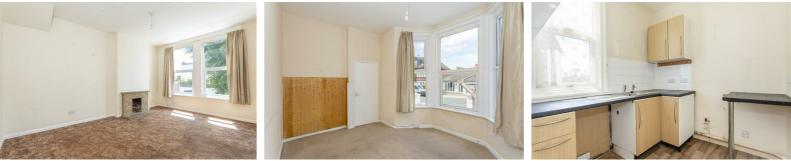

On entering the property via a private off-street entrance, a hallway provides access to all rooms. At the front of the apartment is the bedroom, which is a good size and features a lovely bay window. Adjacent is the family bathroom with both bath and shower facilities. Towards the rear is the excellently sized reception room, with fantastically high ceiling and beautiful windows which truly brighten the space. There is also a good size kitchen. There is also a West facing front garden terrace. The property does require some modification.