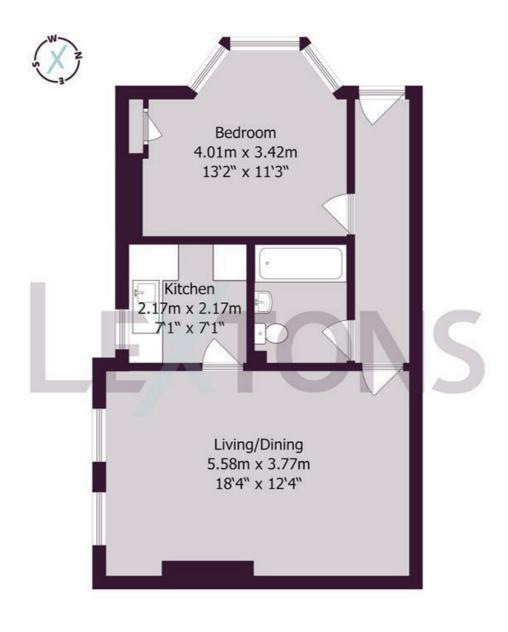

### £200,000

Approximate gross internal floor area 49 sq m/ 527 sq ft

Whilst every care has been taken to ensure accuracy, dimensions are approximate and for illustrative purposes only.

Created by Property Photography UK for Lextons. All rights reserved.